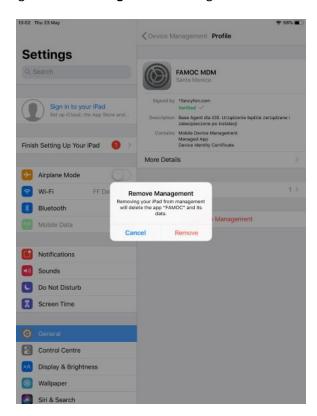

## 2. Enter General > Device Management tab

3. Open the **FAMOC MDM** profile.

4. To initiate uninstallation, press the **Remove Management** button

5. Enter your passcode to accept uninstall

6. Confirm by pressing **Remove Management** once again

7. After the process is complete, you may close the window.